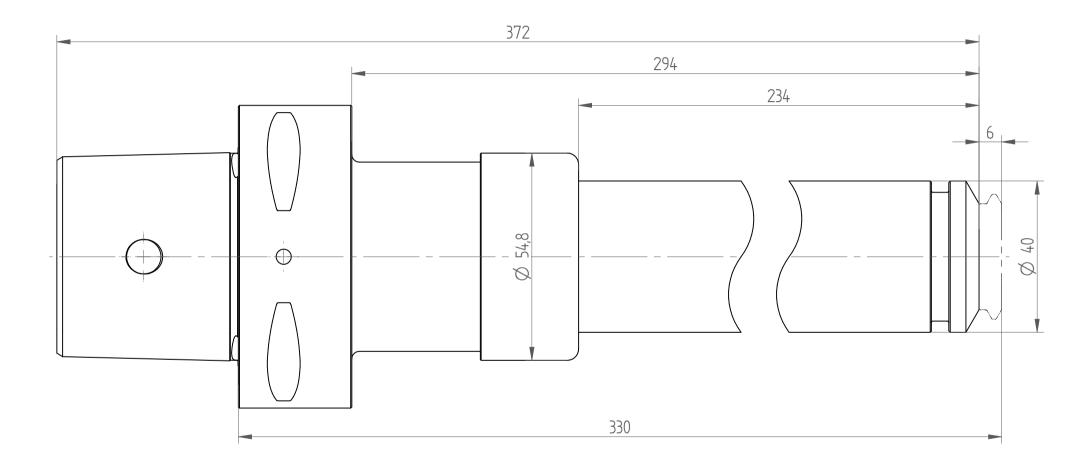

 Type :
 C8\_PG25x330\_XL

 Part No. :
 888876160

 Date :
 30.01.2015

 Scale :
 1:1